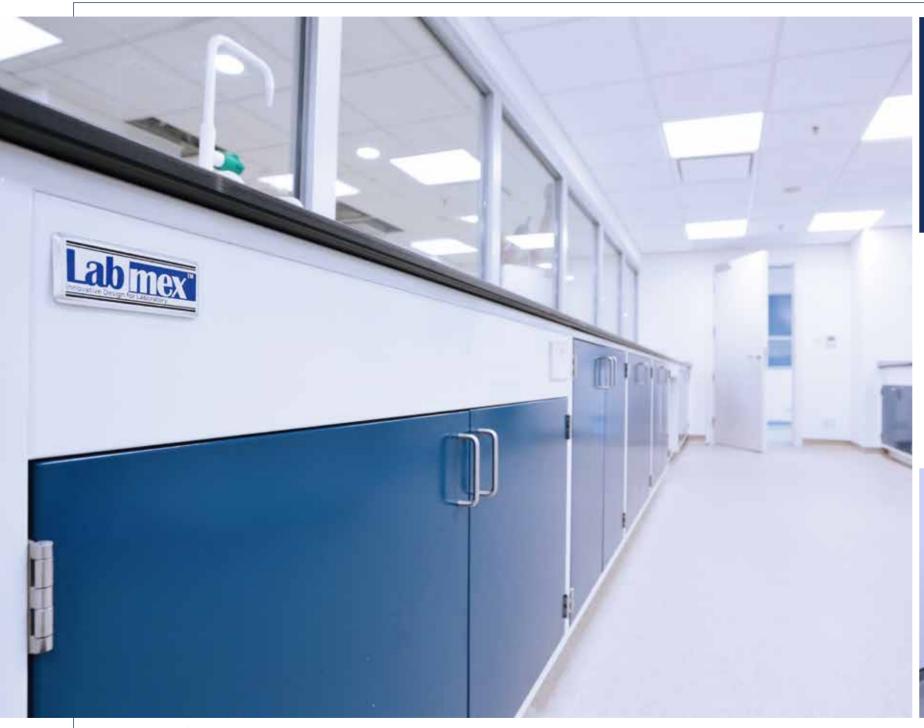

### LabSTEEL I LABORATORY FURNITURE

#### FEATURES

- Quality Steel with Epoxy Powder Coating for Chemical Resistance
   Different Kinds of Cabinet Style and Size
   Various Colour Selection
   Supply with Chemical Resistance Worktop in Phenolic Resin / Epoxy Resin
   Comply with Laboratory Furniture Standard