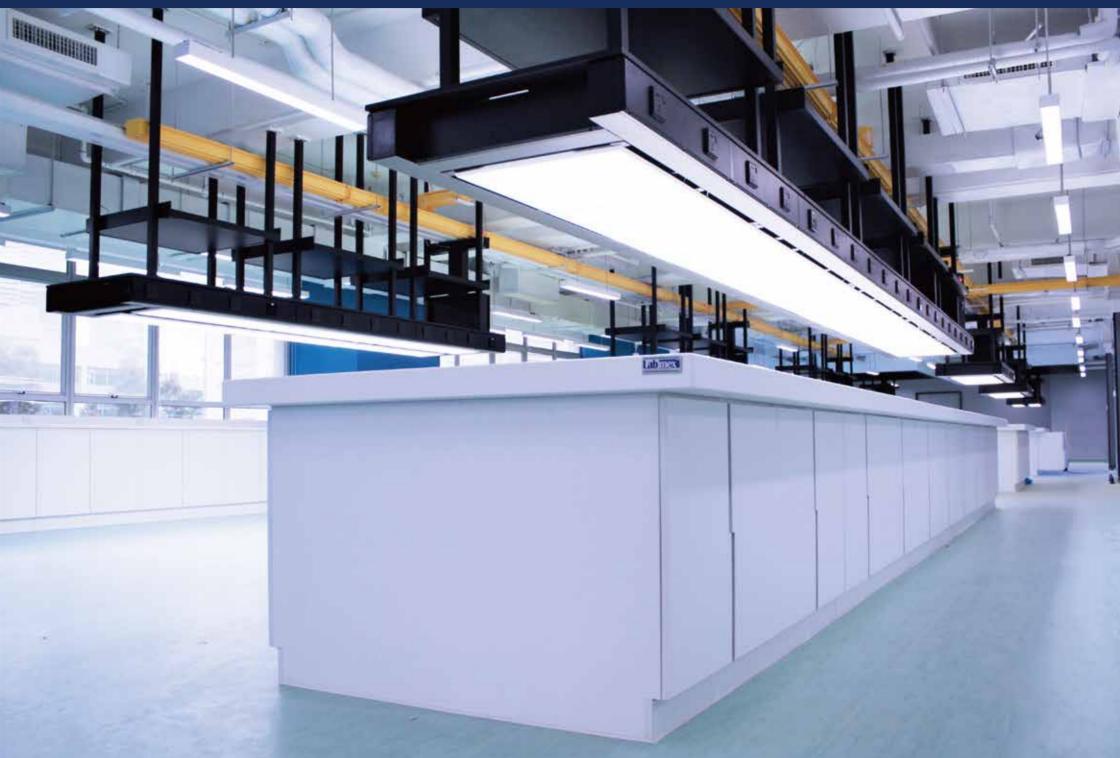

youts and budget ranges depending on customer's request.





## OUR SERIES

- LabSTEEL
- LabGREEN



PAGE 02



### LabSTEEL I LABORATORY FURNITURE

#### FEATURES

- Quality Steel with Epoxy Powder Coating for Chemical Resistance
   Different Kinds of Cabinet Style and Size
   Various Colour Selection
   Supply with Chemical Resistance Worktop in Phenolic Resin / Epoxy Resin
   Comply with Laboratory Furniture Standard

\* LabSTEEL is certified to BS EN 14727:2005



Side Bench











## LabSTEEL I LABORATORY FURNITURE

Reagent Shelves •—







## LabGREEN I LABORATORY

#### FEATURES

- High Quality Plywood with Low Formaldehyde Emission
  Different Kinds of Cabinet Style and Size
  Various Colour Selection
  Supply with Chemical Resistance Worktop in Phenolic Resin / Epoxy Resin





• Peninsula Bench

PAGE 10