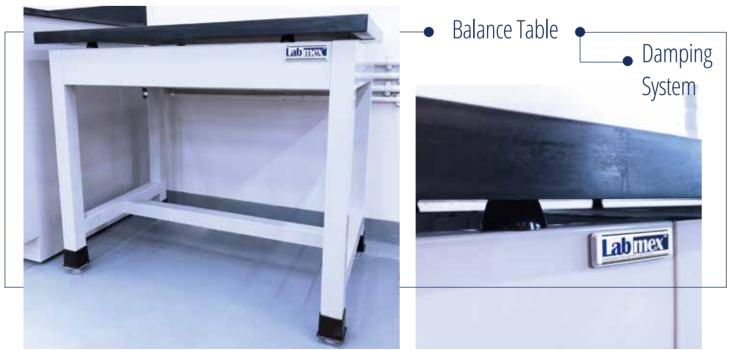

### LabSTEEL I LABORATORY FURNITURE

#### FEATURES

- Quality Steel with Epoxy Powder Coating for Chemical Resistance
   Different Kinds of Cabinet Style and Size
   Various Colour Selection
   Supply with Chemical Resistance Worktop in Phenolic Resin / Epoxy Resin
   Comply with Laboratory Furniture Standard