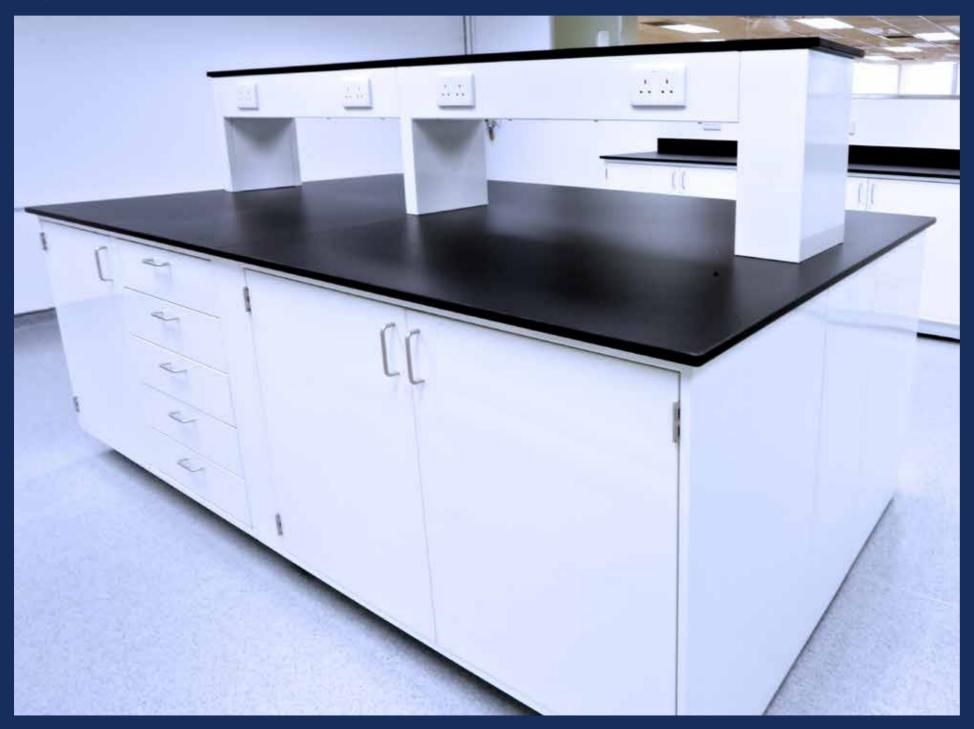

Safety: essential for the laboratory.

Sustainability: laboratory expansion and development.
Functionality & Flexibility: meet different need of laboratory users and companies.

Labmex also provides customized laboratory furniture with different layouts and budget ranges depending on customer's request.





## OUR SERIES

- LabSTEEL
- LabGREEN



PAGE 02



### LabSTEEL I LABORATORY FURNITURE

#### FEATURES

- Quality Steel with Epoxy Powder Coating for Chemical Resistance
   Different Kinds of Cabinet Style and Size
   Various Colour Selection
   Supply with Chemical Resistance Worktop in Phenolic Resin / Epoxy Resin
   Comply with Laboratory Furniture Standard

\* LabSTEEL is certified to BS EN 14727:2005



Side Bench











## LabSTEEL I LABORATORY FURNITURE

Reagent Shelves •—







## LabGREEN I LABORATORY

#### FEATURES

- High Quality Plywood with Low Formaldehyde Emission
  Different Kinds of Cabinet Style and Size
  Various Colour Selection
  Supply with Chemical Resistance Worktop in Phenolic Resin / Epoxy Resin





• Peninsula Bench

PAGE 10