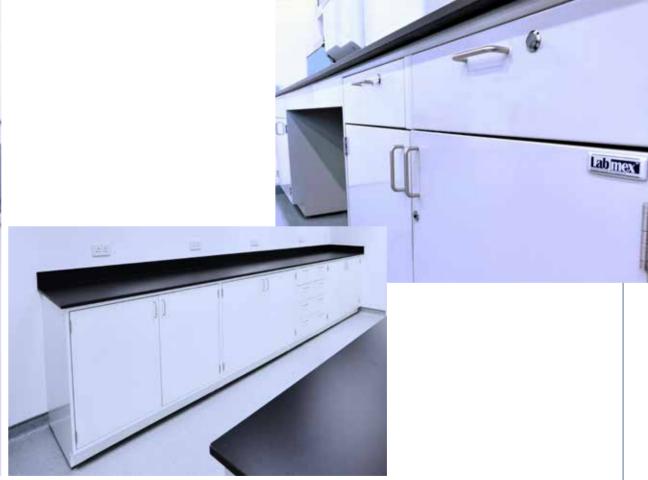

\* LabSTEEL is certified to BS EN 14727:2005

Side Bench

## LabSTEEL I LABORATORY FURNITURE

Reagent Shelves •—