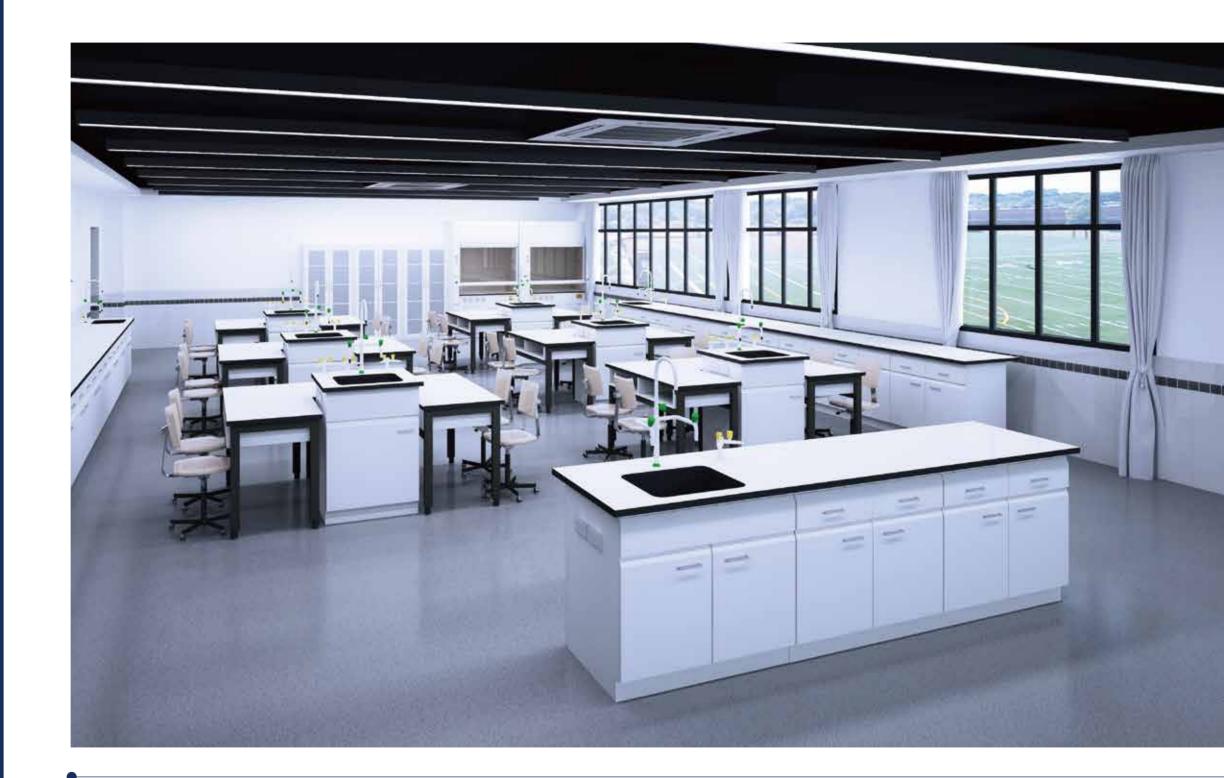

## LabGREEN I LABORATORY

#### FEATURES

- High Quality Plywood with Low Formaldehyde Emission
  Different Kinds of Cabinet Style and Size
  Various Colour Selection
  Supply with Chemical Resistance Worktop in Phenolic Resin / Epoxy Resin

• Peninsula Bench

PAGE 10