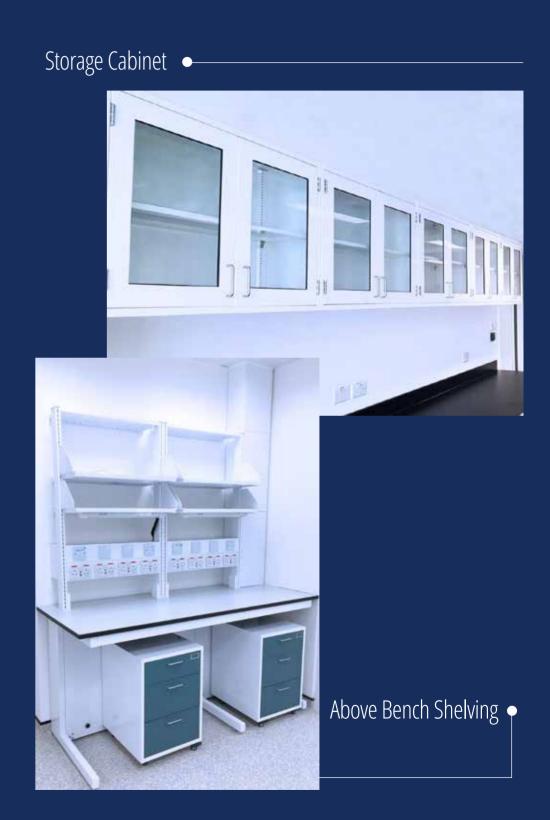

afety: essential for the laboratory.

Sustainability: laboratory expansion and development.
Functionality & Flexibility: meet different need of laboratory users and companies.

Labmex also provides customized laboratory furniture with different layouts and budget ranges depending on customer's request.





## OUR SERIES

- LabSTEEL
- LabGREEN



PAGE 02



### LabSTEEL I LABORATORY FURNITURE

#### FEATURES

- Quality Steel with Epoxy Powder Coating for Chemical Resistance
   Different Kinds of Cabinet Style and Size
   Various Colour Selection
   Supply with Chemical Resistance Worktop in Phenolic Resin / Epoxy Resin
   Comply with Laboratory Furniture Standard

\* LabSTEEL is certified to BS EN 14727:2005



Side Bench











## LabSTEEL I LABORATORY FURNITURE

Reagent Shelves •—







## LabGREEN I LABORATORY

#### FEATURES

- High Quality Plywood with Low Formaldehyde Emission
  Different Kinds of Cabinet Style and Size
  Various Colour Selection
  Supply with Chemical Resistance Worktop in Phenolic Resin / Epoxy Resin





• Peninsula Bench

PAGE 10