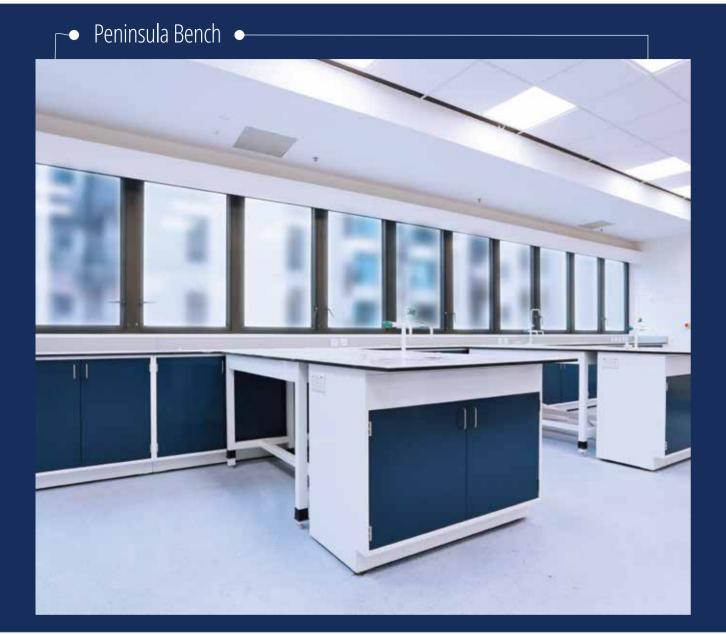

focus on Safety, Sustainability, Functionality and Flexibility.

Safety: essential for the laboratory.

Sustainability: laboratory expansion and development.
Functionality & Flexibility: meet different need of laboratory users and companies.

Labmex also provides customized laboratory furniture with different layouts and budget ranges depending on customer's request.





## OUR SERIES

- LabSTEEL
- LabGREEN



PAGE 02



### LabSTEEL I LABORATORY FURNITURE

#### FEATURES

- Quality Steel with Epoxy Powder Coating for Chemical Resistance
   Different Kinds of Cabinet Style and Size
   Various Colour Selection
   Supply with Chemical Resistance Worktop in Phenolic Resin / Epoxy Resin
   Comply with Laboratory Furniture Standard

\* LabSTEEL is certified to BS EN 14727:2005



Side Bench











## LabSTEEL I LABORATORY FURNITURE

Reagent Shelves •—







## LabGREEN I LABORATORY

#### FEATURES

- High Quality Plywood with Low Formaldehyde Emission
  Different Kinds of Cabinet Style and Size
  Various Colour Selection
  Supply with Chemical Resistance Worktop in Phenolic Resin / Epoxy Resin





• Peninsula Bench

PAGE 10