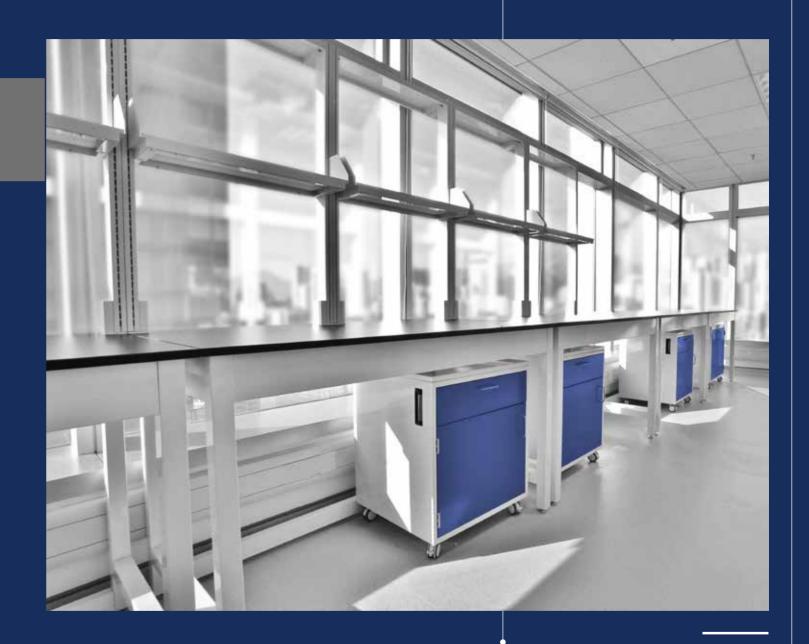

\* LabSTEEL is certified to BS EN 14727:2005

Side Bench

## LabSTEEL I LABORATORY FURNITURE

Reagent Shelves •—