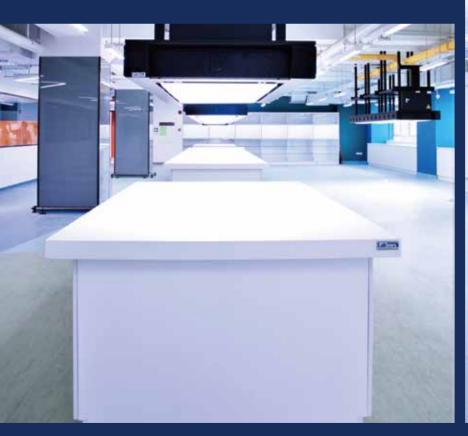

layouts and budget ranges depending on customer's request.





## OUR SERIES

- LabSTEEL
- LabGREEN



PAGE 02



### LabSTEEL I LABORATORY FURNITURE

#### FEATURES

- Quality Steel with Epoxy Powder Coating for Chemical Resistance
   Different Kinds of Cabinet Style and Size
   Various Colour Selection
   Supply with Chemical Resistance Worktop in Phenolic Resin / Epoxy Resin
   Comply with Laboratory Furniture Standard

\* LabSTEEL is certified to BS EN 14727:2005



Side Bench











## LabSTEEL I LABORATORY FURNITURE

Reagent Shelves •—







## LabGREEN I LABORATORY

#### FEATURES

- High Quality Plywood with Low Formaldehyde Emission
  Different Kinds of Cabinet Style and Size
  Various Colour Selection
  Supply with Chemical Resistance Worktop in Phenolic Resin / Epoxy Resin





• Peninsula Bench

PAGE 10