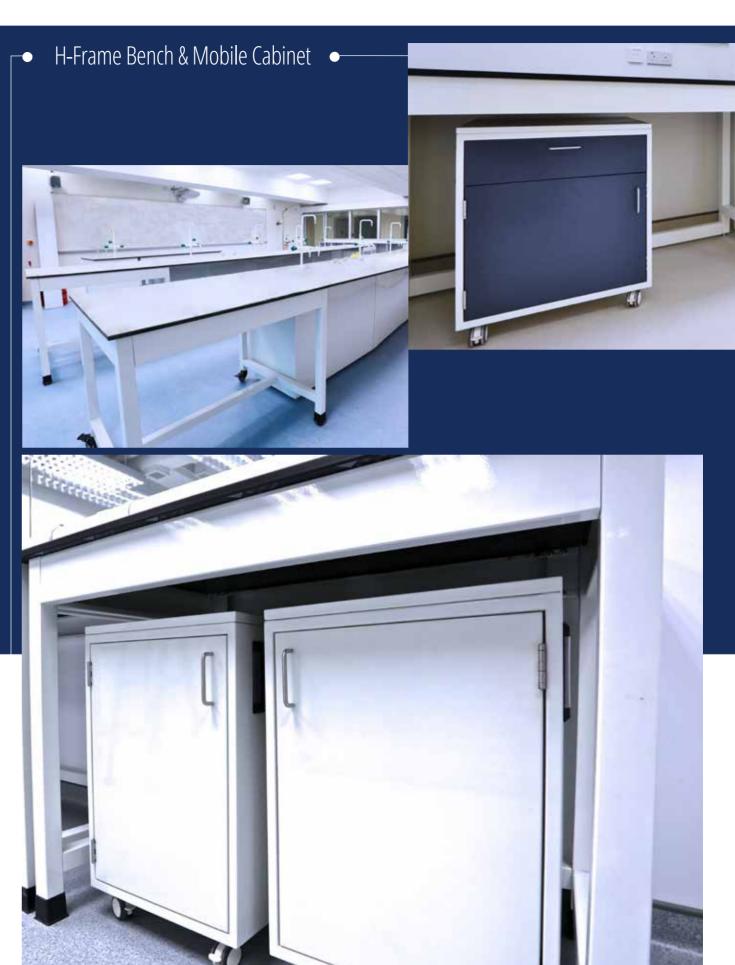

### LabSTEEL I LABORATORY FURNITURE

#### FEATURES

- Quality Steel with Epoxy Powder Coating for Chemical Resistance
   Different Kinds of Cabinet Style and Size
   Various Colour Selection
   Supply with Chemical Resistance Worktop in Phenolic Resin / Epoxy Resin
   Comply with Laboratory Furniture Standard