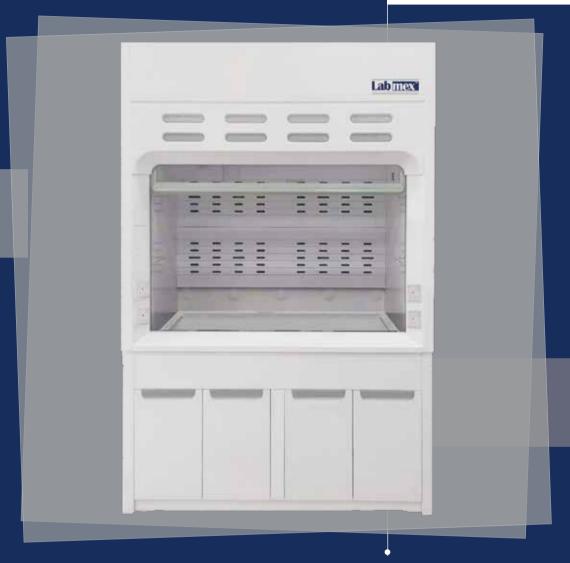

## FabMex

Laboratory Fume Cupboard in Fiberglass Reinforced Polyester (FRP)

## **FEATURES**

FRP is a strong structural strength, superior in chemical and heat resistance material.

It has good resistance to most solvents, bases and acids and high fire resistance.

Our Fume Cupboard constructed molded FRP, and it have baffles for smooth air exhaust with low turbulence.

It has a make up air design enhance good ventilation when there is insufficient air provided.

Sash glass is 5mm tempered glass with PP made frame and sash handle

Worktop Material:

Choose from Phenolic resin, Epoxy Resin and Ceramic worktop