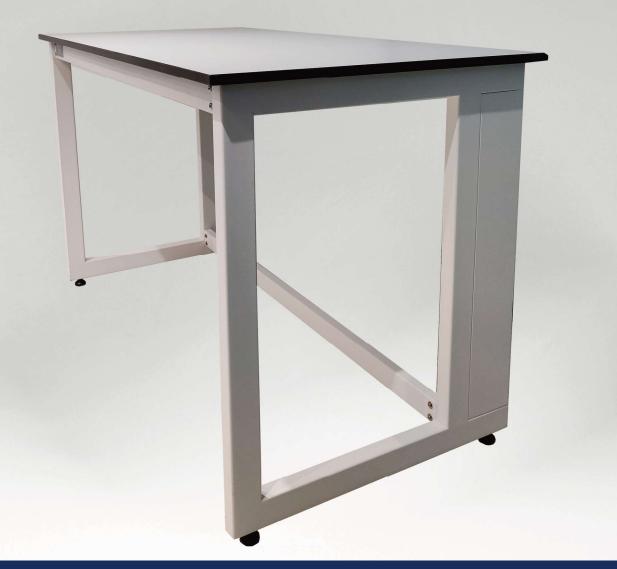

## FEATURES

- 20mm phenolic resin worktop with anti-microbial surface are chemically, scratch and abrasion resistant
- Work Top edges are polished with no sharp corner
- Rectangle Frame with 40mm x 60mm x 2mm welded box section construction
- Oven baked powder coated finish steel
- 30mm Adjustable levelling feet
- Easy to Install with just one tool to fix
- Loading capacity >100kg