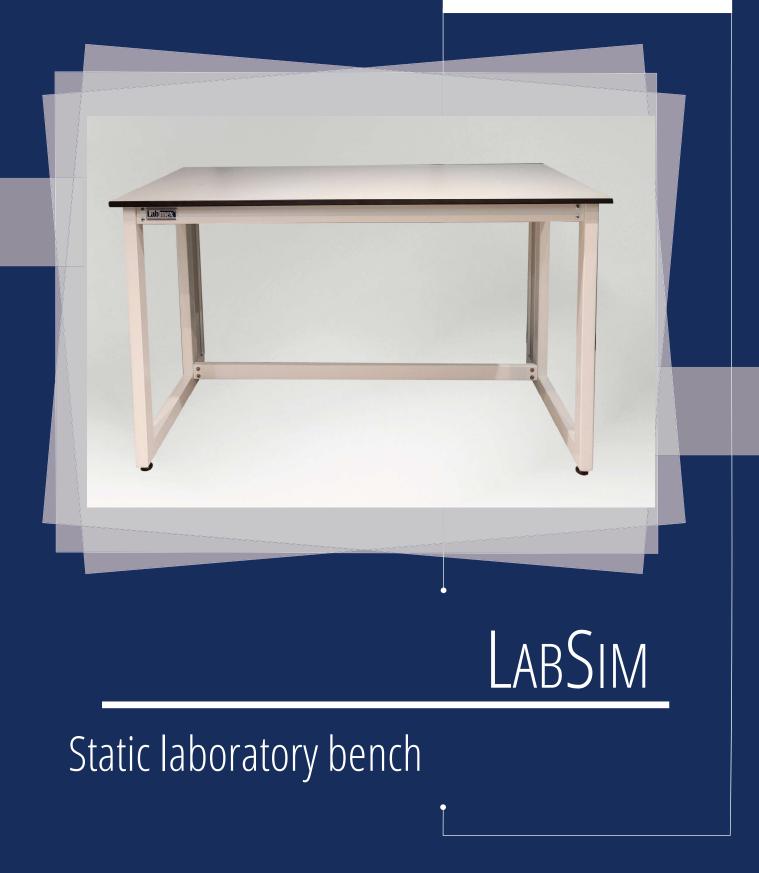

## FEATURES

- 20mm phenolic resin worktop with anti-microbial surface are chemically, scratch and abrasion resistant
- Work Top edges are polished with no sharp corner
- Rectangle Frame with 40mm x 60mm x 2mm welded box section construction
- Oven baked powder coated finish steel
- 30mm Adjustable levelling feet
- Easy to Install with just one tool to fix
- Loading capacity >100kg

## **SPECIFICATIONS**

| Model No.  | Dimension WxDxH (mm) |
|------------|----------------------|
| LX-LS-1000 | 1000x750x844         |
| LX-LS-1200 | 1200x750x844         |
| LX-LS-1500 | 1500x750x844         |
| LX-LS-1800 | 1800x750x844         |