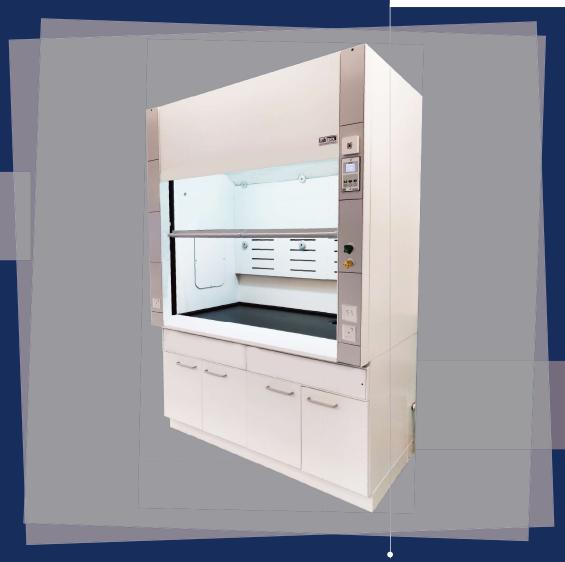

# SafeMex

Laboratory Fume Cupboard for General Purpose

Lab ma

#### SAFETY

Labmex's SafeMex fume cupboard is tested and comply with European Standard EN14175-3

Sash lock to restrict user to work at maximum safety sash position

Optional flow sensor and display for additional air flow safety monitoring

#### **STRUCTURE**

- Epoxy coated steel coating for chemical resistance
- Baffle systems for low turbulence inflow
- Phenolic resin, Epoxy resin or Ceramic worktop available
- Base cabinet with key lock option